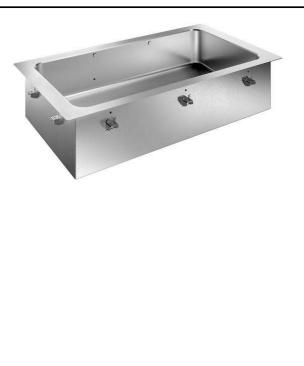

Drop-In Drop-in remote refrigerated well, static (3 GN container capacity)

341089 (D10R3)

Drop-in remote refrigerated well, static (3 GN container capacity)

#### Item No.

Designed to be positioned in flush installation providing improved cleanability and suitable for modern design installations. Designed to serve the food in gastronorm containers with a maximum height of 200mm. Food introduced at the correct temperature maintains its core temperature according to Afnor Standards. Automatic defrosting guarantees evaporators clearance and efficient well cooling. Digital control with temperature display with precise adjustment (0,1°C). Fully compliant HACCP digital controls include visible alarms. Wells in 304 AISI stainless steel with rounded corners to facilitate cleaning operations. The well is also equipped with a drain hole. High-density expanded polyurethane foam with cyclopenthane guarantees excellent well insulation to reduce energy dispersion. The bottom is equipped with copper tubes to ensure proper cooling, with this system the air touches the cold surface and gets cooled. Preadjusted connection to remote cooling unit (not included). Refrigerant type R452a other gases are available on request.

#### Construction

- Well bottom is inclined to facilitate water drainage.
- Environmentally friendly: R452a as refrigerant gas.
- Well in 304 AISI stainless steel with rounded corners to facilitate cleaning operations. The well is also equipped with a drain hole.
- Electronic control with temperature display.
- IPx2 water protection.
- The bottom is equipped with copper tubes to ensure proper cooling, with this system the air touches the cold surface and gets cooled.