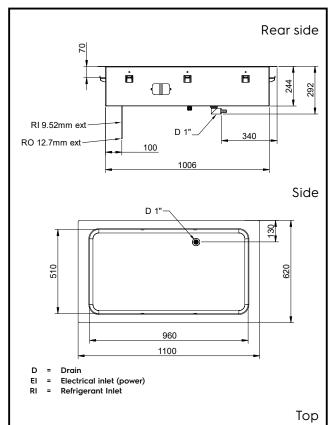

## Drop-In Drop-in remote refrigerated well, static (3 GN container capacity)

| Electric                                                                                                                                                                                                                        |                                                                                                                     |
|---------------------------------------------------------------------------------------------------------------------------------------------------------------------------------------------------------------------------------|---------------------------------------------------------------------------------------------------------------------|
| Supply voltage:<br>341089 (D10R3)<br>Electrical power max.:                                                                                                                                                                     | 220-240 V/1N ph/50 Hz<br>0.02 kW                                                                                    |
| Water:                                                                                                                                                                                                                          |                                                                                                                     |
| Water drain outlet size:                                                                                                                                                                                                        | ן"                                                                                                                  |
| Key Information:                                                                                                                                                                                                                |                                                                                                                     |
| External dimensions, Width:<br>External dimensions, Depth:<br>External dimensions, Height:<br>Net weight:<br>Shipping weight:<br>Shipping height:<br>Shipping width:<br>Shipping depth:<br>Shipping volume:<br>Set temperature: | 1100 mm<br>620 mm<br>260 mm<br>29.9 kg<br>50 kg<br>690 mm<br>670 mm<br>1160 mm<br>0.54 m <sup>3</sup><br>-15 / 0 °C |
| Refrigeration Data                                                                                                                                                                                                              |                                                                                                                     |
| Refrigerant type:<br>Connection pipes (remote) -<br>outlet:<br>Connection pipes (remote) -                                                                                                                                      | R452A<br>12.7 mm                                                                                                    |
| inlet:                                                                                                                                                                                                                          | 9.52 mm                                                                                                             |
| Sustainability                                                                                                                                                                                                                  |                                                                                                                     |
| Noise level:                                                                                                                                                                                                                    | 0 dBA                                                                                                               |