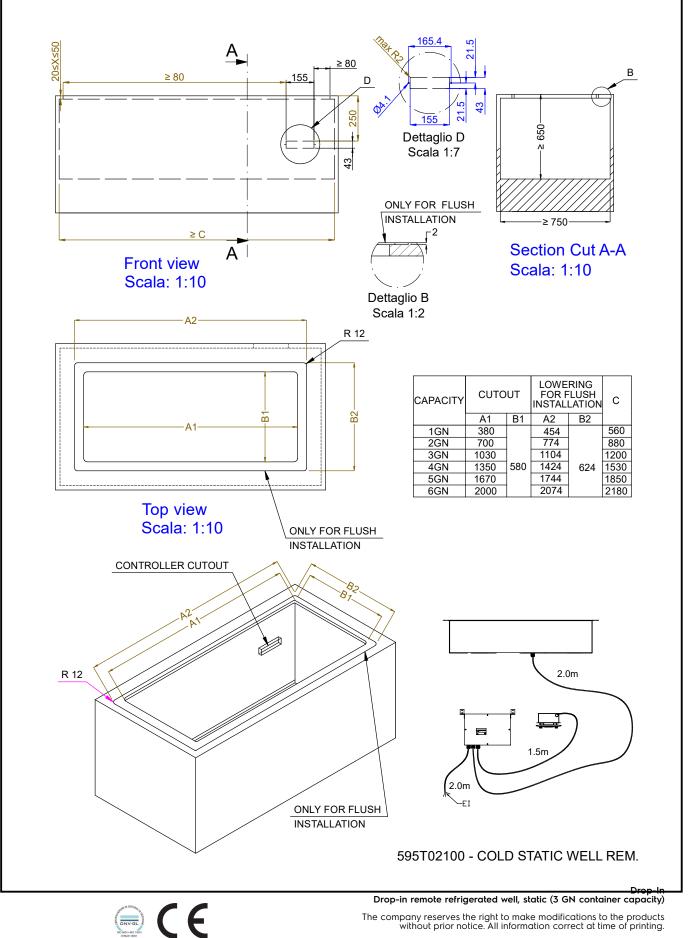

#### Item No.

Designed to be positioned in flush installation providing improved cleanability and suitable for modern design installations. Designed to serve the food in gastronorm containers with a maximum height of 200mm. Food introduced at the correct temperature maintains its core temperature according to Afnor Standards. Automatic defrosting guarantees evaporators clearance and efficient well cooling. Digital control with temperature display with precise adjustment (0,1°C). Fully compliant HACCP digital controls include visible alarms. Wells in 304 AISI stainless steel with rounded corners to facilitate cleaning operations. The well is also equipped with a drain hole. High-density expanded polyurethane foam with cyclopenthane guarantees excellent well insulation to reduce energy dispersion. The bottom is equipped with copper tubes to ensure proper cooling, with this system the air touches the cold surface and gets cooled. Preadjusted connection to remote cooling unit (not included). Refrigerant type R452a other gases are available on request.

#### Construction

- Well bottom is inclined to facilitate water drainage.
- Environmentally friendly: R452a as refrigerant gas.
- Well in 304 AISI stainless steel with rounded corners to facilitate cleaning operations. The well is also equipped with a drain hole.
- Electronic control with temperature display.
- IPx2 water protection.
- The bottom is equipped with copper tubes to ensure proper cooling, with this system the air touches the cold surface and gets cooled.