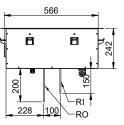

## Drop-In Drop-in remote refrigerated well, static (3 GN container capacity)

| Electric                                                                                                                                                                                                                        |                                                                                                                     |
|---------------------------------------------------------------------------------------------------------------------------------------------------------------------------------------------------------------------------------|---------------------------------------------------------------------------------------------------------------------|
| Supply voltage:<br>341089 (D10R3)<br>Electrical power max.:                                                                                                                                                                     | 220-240 V/1N ph/50 Hz<br>0.02 kW                                                                                    |
| Water:                                                                                                                                                                                                                          |                                                                                                                     |
| Water drain outlet size:                                                                                                                                                                                                        | ן"                                                                                                                  |
| Key Information:                                                                                                                                                                                                                |                                                                                                                     |
| External dimensions, Width:<br>External dimensions, Depth:<br>External dimensions, Height:<br>Net weight:<br>Shipping weight:<br>Shipping height:<br>Shipping width:<br>Shipping depth:<br>Shipping volume:<br>Set temperature: | 1100 mm<br>620 mm<br>260 mm<br>29.9 kg<br>50 kg<br>690 mm<br>670 mm<br>1160 mm<br>0.54 m <sup>3</sup><br>-15 / 0 °C |
| Refrigeration Data                                                                                                                                                                                                              |                                                                                                                     |
| Refrigerant type:<br>Connection pipes (remote) -<br>outlet:<br>Connection pipes (remote) -                                                                                                                                      | R452A<br>12.7 mm                                                                                                    |
| inlet:                                                                                                                                                                                                                          | 9.52 mm                                                                                                             |
| Sustainability                                                                                                                                                                                                                  |                                                                                                                     |
| Noise level:                                                                                                                                                                                                                    | 0 dBA                                                                                                               |